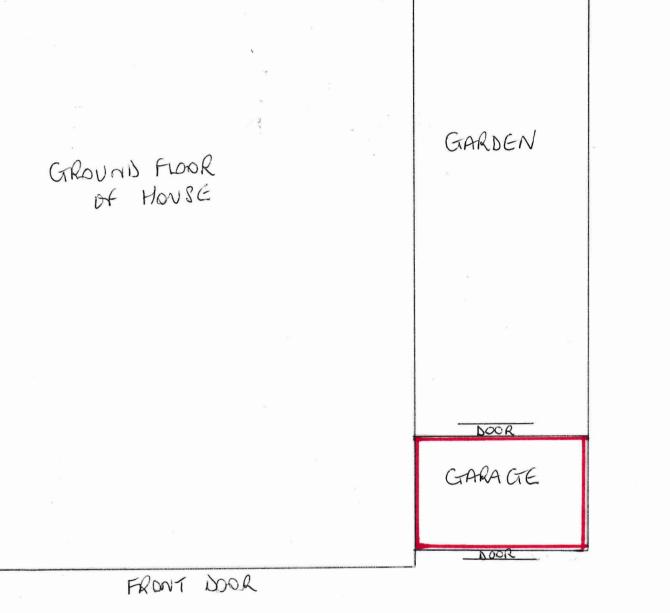

### Geographical description of the area and description of the building

The premises comprise a garage attached to a residential house in Romford. The surrounding area, therefore, is residential.