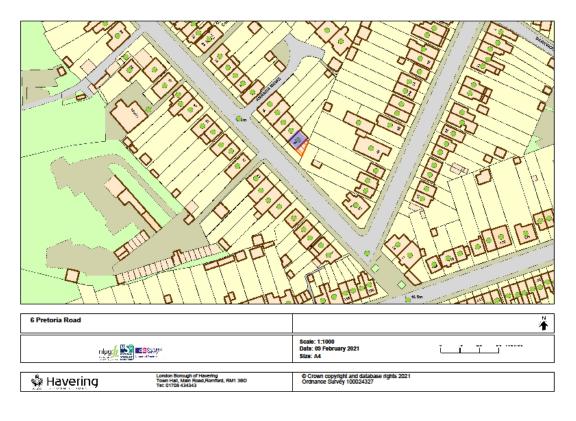

### Geographical description of the area and description of the building

The premises comprise a garage attached to a residential house in Romford. The surrounding area, therefore, is residential.